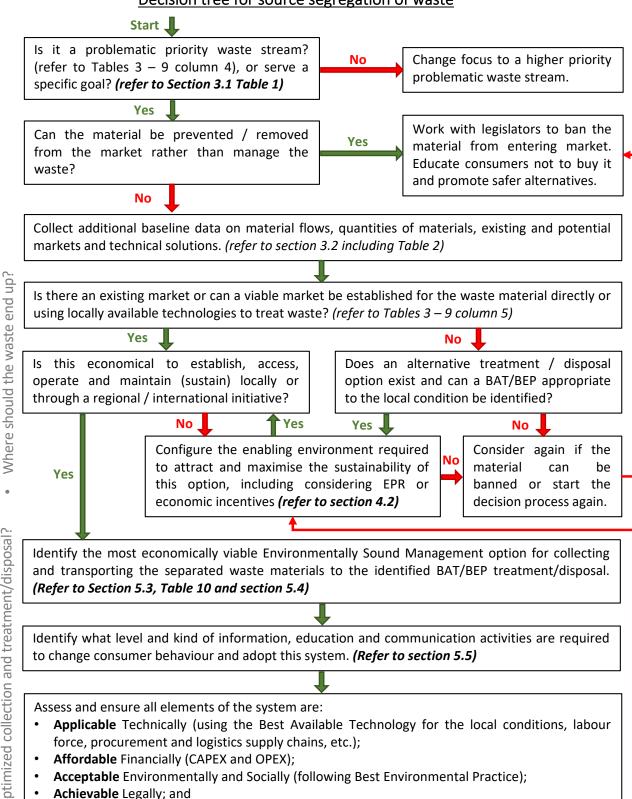

## Decision tree for source segregation of waste

Appropriate Institutionally (can the institutions administer, deliver and enforce the system)

How is the waste going to get to the destination?

How should the waste be presented to enable optimized collection and treatment/disposal?

**Great success!** Go ahead and implement but continue to monitor and evaluate. Once established, build upon this success by pursuing an additional priority waste stream.

Yes

**No go!** Return to Configuring the enabling environment step or Start from the beginning and work through the decision tree again.